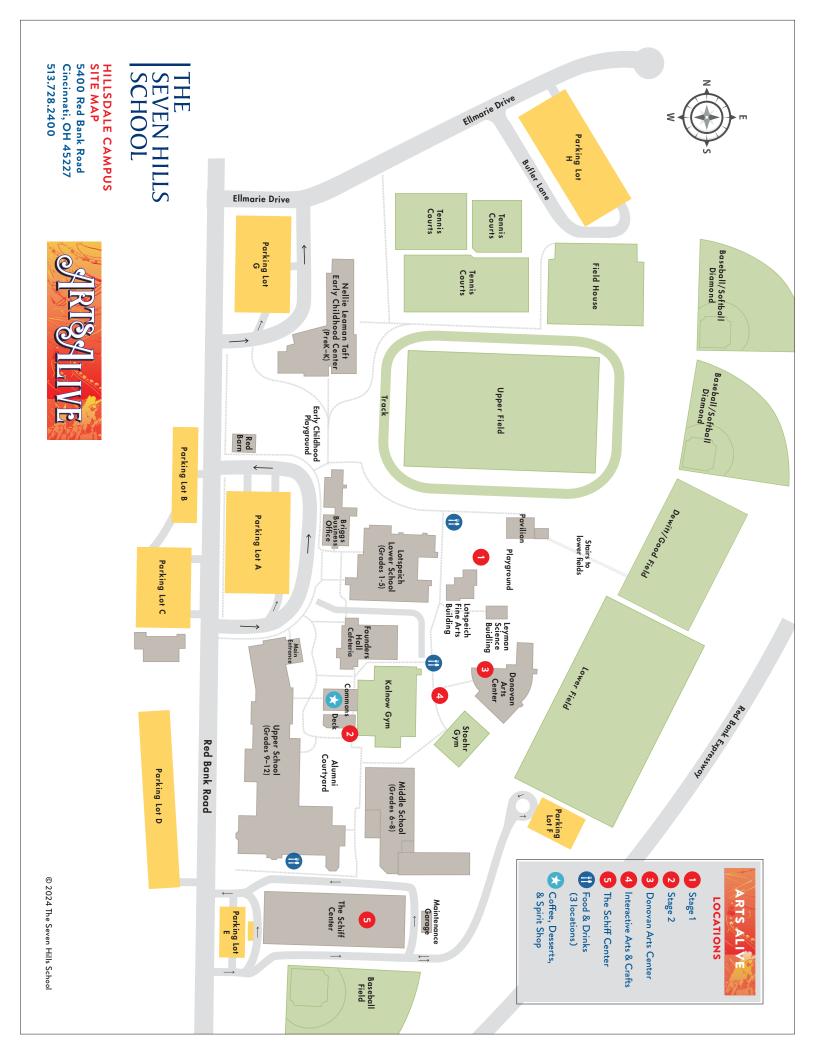

## Arts Alive Performance Schedule

| ▶ 3:30-8 p.m.    | Multiple Locations (see map)                       | Food & Drinks                                                                                                                                                                                            |
|------------------|----------------------------------------------------|----------------------------------------------------------------------------------------------------------------------------------------------------------------------------------------------------------|
| 1                | Donovan Arts Center Lobby                          | <ul> <li>Upper School and 3D Middle School Art</li> </ul>                                                                                                                                                |
|                  | The Schiff Center Lobby                            | Lower School and 2D Middle School Art                                                                                                                                                                    |
|                  | Between Donovan Arts Center<br>and Kalnow Gym      | Arts & Crafts Booths                                                                                                                                                                                     |
| ▶ 3:30-4:10 p.m. | The Schiff Center Auditorium                       | <ul> <li>Lotspeich First and Second Grade / Doherty Unit I<br/>Combined Musical Performance</li> <li>Doherty Unit III Musical Performance</li> <li>Seventh Grade Instrumental Ensemble</li> </ul>        |
|                  |                                                    | Upper School Contemporary Ensemble                                                                                                                                                                       |
| ▶ 4:20-4:50 p.m. | Donovan Arts Center Black Box Theater              | <ul> <li>Lower School Strings</li> </ul>                                                                                                                                                                 |
|                  | The Schiff Center Room 102                         | <ul> <li>Upper School Theater</li> </ul>                                                                                                                                                                 |
|                  | Stage 1 (Next to the Lotspeich Fine Arts Building) | Irish Dancers                                                                                                                                                                                            |
|                  | Stage 2 (The Deck)                                 | <ul> <li>Senior Elan and Freshman Maya Little</li> </ul>                                                                                                                                                 |
| ▶ 5-5:40 p.m.    | The Schiff Center Auditorium                       | <ul> <li>Lotspeich Third and Fourth Grade Musical Performance</li> <li>Sixth Grade Instrumental Ensemble</li> <li>Eighth Grade Instrumental Ensemble</li> <li>Upper School Symphonic Ensemble</li> </ul> |
| ▶ 5:50-6:20 p.m. | Donovan Arts Center Black Box Theater              | Upper School Film and Animation                                                                                                                                                                          |
|                  | The Schiff Center Room 102                         | Lower School Theater                                                                                                                                                                                     |
|                  | Stage 1 (Next to the Lotspeich Fine Arts Building) | <ul> <li>Upper School Solo and Ensemble Performance</li> </ul>                                                                                                                                           |
|                  | Stage 2 (The Deck)                                 | The Ceron Brothers Concert                                                                                                                                                                               |
| ▶ 6:30-7:10 p.m. | The Schiff Center Auditorium                       | <ul> <li>Lotspeich Fifth Grade Musical Performance</li> <li>Doherty Unit II Musical Performance</li> <li>Seventh and Eighth Grade Chorus</li> <li>Upper School Theater</li> </ul>                        |
| ▶ 7:20-7:50 p.m. | Donovan Arts Center Black Box Theater              | <ul> <li>Upper School Film and Animation</li> </ul>                                                                                                                                                      |
|                  | The Schiff Center Room 102                         | Middle School Theater                                                                                                                                                                                    |
|                  | Stage 1 (Next to the Lotspeich Fine Arts Building) | Junior Kyle Wang                                                                                                                                                                                         |
|                  | Stage 2 (The Deck)                                 | <ul> <li>Boot Reer Upper School Rock Band</li> </ul>                                                                                                                                                     |
| ▶ 8-8:40 p.m.    | The Schiff Center Auditorium                       | <ul> <li>Sixth Grade Chorus</li> <li>Middle School Theater</li> <li>Junior Keliang Yao</li> <li>Upper School Chorus</li> </ul>                                                                           |